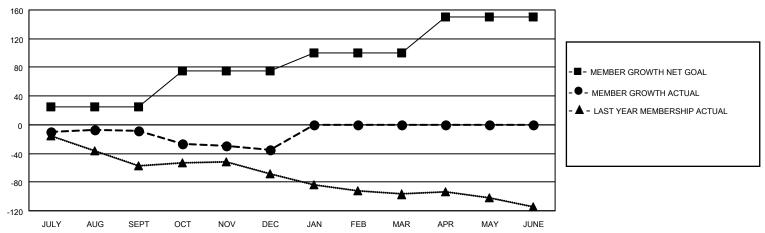

## GOALS AND ACTUAL MEMBERS CUMULATIVE

| DROPPED CLUBS: 0 |    | 19 CLUBS OF 59 ADDED 1 OR      | GENDER DISTRIBUTION                 |              |  |
|------------------|----|--------------------------------|-------------------------------------|--------------|--|
|                  |    | MORE NEW MEMBERS MALE 877 (65. |                                     | 877 (65.01%) |  |
|                  |    |                                | FEMALE 472 (34.99%)                 |              |  |
| DROPPED MEMBERS  |    |                                | NON BINARY                          | 0 (0.00%)    |  |
|                  |    |                                | PREFER NOT TO ANSWER                | 0 (0.00%)    |  |
| DECEASED         | 9  |                                |                                     | ,            |  |
| CLUB CANCELLED   | 0  | CLICK HERE FOR CUMULATIVE      | TOTAL FAMILY UNIT MEMBERS           | 255          |  |
| OTHER            | 71 | MEMBERSHIP DATA                |                                     |              |  |
| TOTAL            | 80 |                                | FAMILY MEMBERS PAYING HALF DUES 128 |              |  |
|                  |    |                                |                                     |              |  |